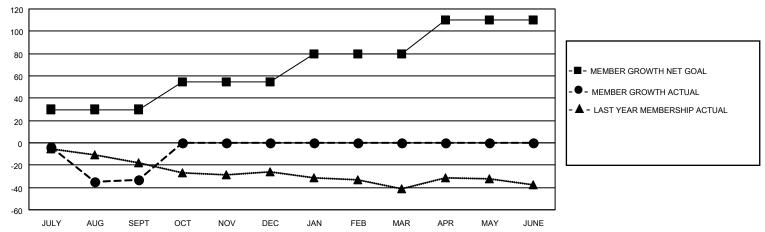

#### GOALS AND ACTUAL MEMBERS CUMULATIVE

| DROPPED CLUBS: 0 |    | 4 CLUBS OF 36 ADDED 1 OR<br>MORE NEW MEMBERS | GENDER DISTRIBUTION       |              |  |
|------------------|----|----------------------------------------------|---------------------------|--------------|--|
|                  |    | WORLE NEW WEIWBERG                           | MALE 703 (71.52%)         |              |  |
|                  |    |                                              | FEMALE                    | 280 (28.48%) |  |
| DROPPED MEMBERS  |    |                                              | NON BINARY                | 0 (0.00%)    |  |
|                  |    |                                              | PREFER NOT TO ANSWER      | 0 (0.00%)    |  |
| DECEASED         | 2  |                                              |                           |              |  |
| CLUB CANCELLED   | 0  | CLICK HERE FOR CUMULATIVE                    | TOTAL FAMILY UNIT MEMBERS | 117          |  |
| OTHER            | 40 | MEMBERSHIP DATA                              |                           |              |  |
| TOTAL            | 42 |                                              | FAMILY MEMBERS PAYING HAI | F DUES 59    |  |
|                  |    |                                              |                           |              |  |